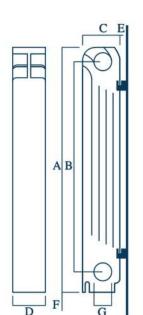

## **ALUMINIUM RADIATOR**

| DIMENSIONS Y THERMAL CHARACTERISTICS |                          |        |           |        |           |        |           |        |       |     |     |    |    |    |     |      |          |         |
|--------------------------------------|--------------------------|--------|-----------|--------|-----------|--------|-----------|--------|-------|-----|-----|----|----|----|-----|------|----------|---------|
| MODEL                                | ISO 3147 - 3150 / EN-442 |        |           |        |           |        |           |        |       | A   | В   | С  | D  | Е  | F   | G    | WATER    | WEIGHT  |
| KAL                                  | ∆T = 60°C                |        | ∆T = 50°C |        | ∆T = 40°C |        | ∆T = 30°C |        |       |     |     | •  |    | 1  |     |      | CAPACITY | ELEMENT |
|                                      | WATT                     | KCAL/H | WATT      | KCAL/H | WATT      | KCAL/H | WATT      | KCAL/H | η     | ММ  | ММ  | ММ | ММ | ММ | ММ  | INCH | LITRE    | KG      |
| 350                                  | 129.2                    | 111.1  | 101.6     | 87.3   | 75.7      | 65     | 51.8      | 44.5   | 1,323 | 429 | 350 | 97 | 80 | 25 | 120 | 1    | 0.34     | 1,2     |
| 500                                  | 169.3                    | 145.5  | 132.3     | 113.7  | 97.8      | 84     | 66.3      | 57     | 1,335 | 579 | 500 | 97 | 80 | 25 | 120 | 1    | 0.46     | 1,5     |
| 600                                  | 194.8                    | 167.5  | 151.7     | 130.4  | 111.7     | 96     | 75.3      | 64.7   | 1,348 | 679 | 600 | 97 | 80 | 25 | 120 | 1    | 0.52     | 1,7     |

Output in Watt/hr room temperature through tests according ISO 31 Other Output Q = Qu

 $\left(\frac{\Delta \tau}{60}\right)\eta$ 

Maximun Operating Pressure: 800 KPa - Surface Temperature: 120 °C maximum