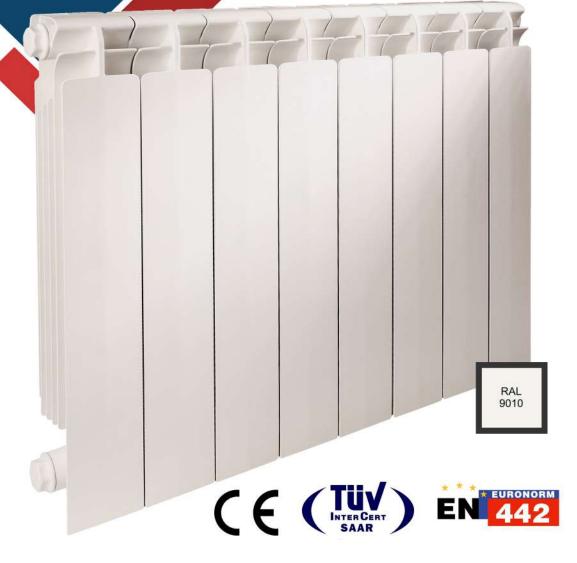

ELEMENTS PAINTED WITH CATAPHORESIS DOUBLE LAYER
THIRD WORLD WIDE INDUSTRIAL GROUP
CE CONTROL CERTIFICATION

**10 YEARS GUARANTY** 

## **ALUMINIUM RADIATOR**

| DIMENSIONS Y THERMAL CHARACTERISTICS |                          |        |           |        |           |        |           |        |       |     |     |    |    |    |     |      |          |         |
|--------------------------------------|--------------------------|--------|-----------|--------|-----------|--------|-----------|--------|-------|-----|-----|----|----|----|-----|------|----------|---------|
| MODEL                                | ISO 3147 - 3150 / EN-442 |        |           |        |           |        |           |        |       | A   | В   | С  | D  | Е  | F   | G    | WATER    | WEIGHT  |
| KAL                                  | ∆T = 60°C                |        | ∆T = 50°C |        | ∆T = 40°C |        | ∆T = 30°C |        |       |     |     | •  |    | 1  |     |      | CAPACITY | ELEMENT |
|                                      | WATT                     | KCAL/H | WATT      | KCAL/H | WATT      | KCAL/H | WATT      | KCAL/H | η     | ММ  | ММ  | ММ | ММ | ММ | ММ  | INCH | LITRE    | KG      |
| 350                                  | 129.2                    | 111.1  | 101.6     | 87.3   | 75.7      | 65     | 51.8      | 44.5   | 1,323 | 429 | 350 | 97 | 80 | 25 | 120 | 1    | 0.34     | 1,2     |
| 500                                  | 169.3                    | 145.5  | 132.3     | 113.7  | 97.8      | 84     | 66.3      | 57     | 1,335 | 579 | 500 | 97 | 80 | 25 | 120 | 1    | 0.46     | 1,5     |
| 600                                  | 194.8                    | 167.5  | 151.7     | 130.4  | 111.7     | 96     | 75.3      | 64.7   | 1,348 | 679 | 600 | 97 | 80 | 25 | 120 | 1    | 0.52     | 1,7     |