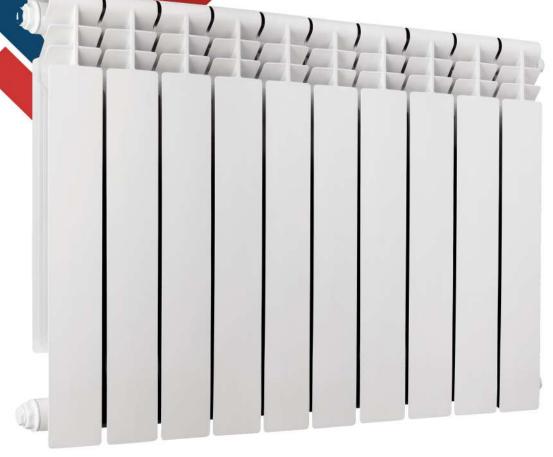

## **ALUMINIUM RADIATOR**

|       |                             |        |           | DIM    | IENSIO    | NS Y TH | ERMAL | CHAR | RACTER | RISTIC | S  | ,  |        |      |          |         |
|-------|-----------------------------|--------|-----------|--------|-----------|---------|-------|------|--------|--------|----|----|--------|------|----------|---------|
| MODEL | ISO 3147 - 3150 / CE EN-442 |        |           |        |           |         |       | A    | В      | С      | D  | Е  | F      | G    | WATER    | WEIGHT  |
| MAXI  | ∆T = 60°C                   |        | ∆T = 50°C |        | ∆T = 40°C |         |       |      |        | ŭ      |    |    | 10.548 |      | CAPACITY | ELEMENT |
|       | WATT                        | KCAL/H | WATT      | KCAL/H | WATT      | KCAL/H  | η     | ММ   | ММ     | ММ     | ММ | ММ | ММ     | INCH | LITRE    | KG      |
| 350   | 98.2                        | 84.5   | 77.9      | 67     | 58.7      | 50.5    | 1.324 | 419  | 350    | 80     | 74 | 25 | 120    | 1    | 0.28     | 0.88    |
| 500   | 128                         | 110    | 101       | 86.9   | 75.6      | 65      | 1.320 | 568  | 500    | 80     | 74 | 25 | 120    | 1    | 0.34     | 0.108   |
| 600   | 148                         | 127    | 117       | 101    | 87.5      | 75.3    | 1.285 | 668  | 600    | 80     | 74 | 25 | 120    | 1    | 0.39     | 1.30    |