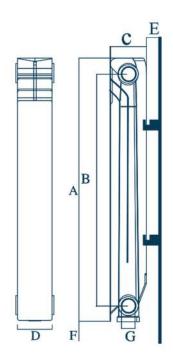

## **ALUMINIUM RADIATOR**

|       |                             |        |           | DIM    | IENSIO    | NS Y TH | ERMAL | CHAR | RACTER | RISTIC | S  | ,  |        |      |          |         |
|-------|-----------------------------|--------|-----------|--------|-----------|---------|-------|------|--------|--------|----|----|--------|------|----------|---------|
| MODEL | ISO 3147 - 3150 / CE EN-442 |        |           |        |           |         |       | A    | В      | С      | D  | Е  | F      | G    | WATER    | WEIGHT  |
| MAXI  | ∆T = 60°C                   |        | ∆T = 50°C |        | ∆T = 40°C |         |       |      |        | ŭ      |    |    | 10.548 |      | CAPACITY | ELEMENT |
|       | WATT                        | KCAL/H | WATT      | KCAL/H | WATT      | KCAL/H  | η     | ММ   | ММ     | ММ     | ММ | ММ | ММ     | INCH | LITRE    | KG      |
| 350   | 98.2                        | 84.5   | 77.9      | 67     | 58.7      | 50.5    | 1.324 | 419  | 350    | 80     | 74 | 25 | 120    | 1    | 0.28     | 0.88    |
| 500   | 128                         | 110    | 101       | 86.9   | 75.6      | 65      | 1.320 | 568  | 500    | 80     | 74 | 25 | 120    | 1    | 0.34     | 0.108   |
| 600   | 148                         | 127    | 117       | 101    | 87.5      | 75.3    | 1.285 | 668  | 600    | 80     | 74 | 25 | 120    | 1    | 0.39     | 1.30    |