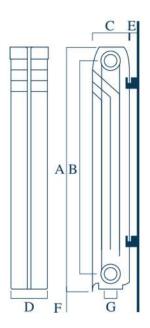

### **ALUMINIUM RADIATOR**

DUAL

|       |           |        |       |           |         | DIMEN | ISIONS    | Y THER | MAL CH | ARACT | ERISTI | CS  |    |    |                                                                                                                                                                                                                                                                                                                                                                                                                                                                                                                                                                                                                                                                                                                                                                                                                                                                                                                                                                                                                                                                                                                                                                                                                                                                                                                                                                                                                                                                                                                                                                                                                                                                                                                                                                                                                                                                                                                                                                                                                                                                                                                                |     |       |          |         |
|-------|-----------|--------|-------|-----------|---------|-------|-----------|--------|--------|-------|--------|-----|----|----|--------------------------------------------------------------------------------------------------------------------------------------------------------------------------------------------------------------------------------------------------------------------------------------------------------------------------------------------------------------------------------------------------------------------------------------------------------------------------------------------------------------------------------------------------------------------------------------------------------------------------------------------------------------------------------------------------------------------------------------------------------------------------------------------------------------------------------------------------------------------------------------------------------------------------------------------------------------------------------------------------------------------------------------------------------------------------------------------------------------------------------------------------------------------------------------------------------------------------------------------------------------------------------------------------------------------------------------------------------------------------------------------------------------------------------------------------------------------------------------------------------------------------------------------------------------------------------------------------------------------------------------------------------------------------------------------------------------------------------------------------------------------------------------------------------------------------------------------------------------------------------------------------------------------------------------------------------------------------------------------------------------------------------------------------------------------------------------------------------------------------------|-----|-------|----------|---------|
| MODEL |           |        |       |           | ISO 314 | 0     |           |        |        | A     | в      | с   | D  | E  | F                                                                                                                                                                                                                                                                                                                                                                                                                                                                                                                                                                                                                                                                                                                                                                                                                                                                                                                                                                                                                                                                                                                                                                                                                                                                                                                                                                                                                                                                                                                                                                                                                                                                                                                                                                                                                                                                                                                                                                                                                                                                                                                              | G   | WATER | WEIGHT   |         |
| DUAL  | ∆T = 60°C |        |       | ∆T = 50°C |         |       | ∆T = 40°C |        |        |       |        |     |    |    | a de la companya de l |     |       | CAPACITY | ELEMENT |
|       | WATT      | KCAL/H | BTU/H | WATT      | KCAL/H  | BTU/H | WATT      | KCAL/H | BTU/H  | η     | мм     | ММ  | мм | мм | мм                                                                                                                                                                                                                                                                                                                                                                                                                                                                                                                                                                                                                                                                                                                                                                                                                                                                                                                                                                                                                                                                                                                                                                                                                                                                                                                                                                                                                                                                                                                                                                                                                                                                                                                                                                                                                                                                                                                                                                                                                                                                                                                             | мм  | INCH  | LITRE    | KG      |
| 500   | 152       | 131    | 520   | 119       | 102     | 406   | 88        | 76     | 301    | 1.350 | 572    | 500 | 83 | 79 | 25                                                                                                                                                                                                                                                                                                                                                                                                                                                                                                                                                                                                                                                                                                                                                                                                                                                                                                                                                                                                                                                                                                                                                                                                                                                                                                                                                                                                                                                                                                                                                                                                                                                                                                                                                                                                                                                                                                                                                                                                                                                                                                                             | 120 | 1     | 0,35     | 1.40    |